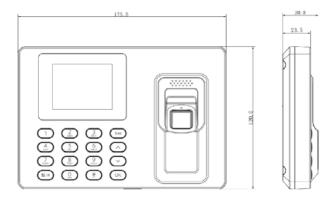

#### Dimensions

| 1 difectori           |                                                          |
|-----------------------|----------------------------------------------------------|
| User Level            | Admin,User                                               |
| Schedule Mode         | by User/by Department                                    |
| Verification Mode     | Fingerprint/Password, Only Fingerprint, Only<br>Password |
| General               |                                                          |
| Voice Prompt          | Yes                                                      |
| Power Supply          | DC 5V/1000mA                                             |
| Operating Temperature | -10°C to +55°C                                           |
| Working Humidity      | 5%-95%                                                   |
| Dimension(W×D×H)      | 175mm×120mm×23mm                                         |
| Weight                | 0.35kg                                                   |
| Working Environment   | Indoor                                                   |
| Certificates          |                                                          |
| CE                    | Yes                                                      |
| FCC                   | Yes                                                      |
|                       |                                                          |