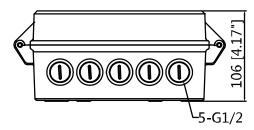

### **Technical Specifications**

| Model                 | DH-PFA141                              |  |
|-----------------------|----------------------------------------|--|
| General               |                                        |  |
| Material              | Aluminum & SECC                        |  |
| Dimension(WxHxD)      | 297mmx248mmx107mm (11.69"x9.76"x4.21") |  |
| Inch Thread           | M20(G1/2")                             |  |
| Load Bearing          | 8.0kg(17.64lb)                         |  |
| Weight                | 3.2kg(7.05lb)                          |  |
| Color                 | White                                  |  |
| Operating Temperature | -40°C~+60°C(-40°F~+140°F)              |  |
| Humidity              | 0~90% RH                               |  |
| Applicable Model      | Please see "Accessory Selection"       |  |

### **Dimensions (mm/inch)**