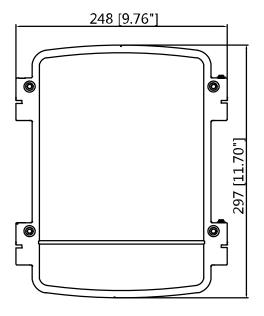

### **Technical Specifications**

| Model                 | DH-PFA141                              |  |
|-----------------------|----------------------------------------|--|
| General               |                                        |  |
| Material              | Aluminum & SECC                        |  |
| Dimension(WxHxD)      | 297mmx248mmx107mm (11.69"x9.76"x4.21") |  |
| Inch Thread           | M20(G1/2")                             |  |
| Load Bearing          | 8.0kg(17.64lb)                         |  |
| Weight                | 3.2kg(7.05lb)                          |  |
| Color                 | White                                  |  |
| Operating Temperature | -40°C~+60°C(-40°F~+140°F)              |  |
| Humidity              | 0~90% RH                               |  |
| Applicable Model      | Please see "Accessory Selection"       |  |

### **Dimensions (mm/inch)**