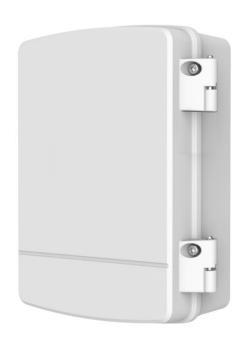

### Water-proof Power Box

#### **Features**

- Material: aluminum & SECC
- IP66 power box
- Aesthetic design