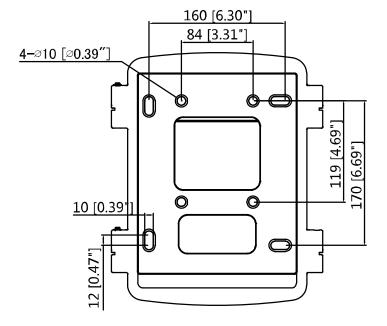

248mmx107mm (11.69"x9.76"x4.21") |  |
| Inch Thread           | M20(G1/2")                             |  |
| Load Bearing          | 8.0kg(17.64lb)                         |  |
| Weight                | 3.2kg(7.05lb)                          |  |
| Color                 | White                                  |  |
| Operating Temperature | -40°C~+60°C(-40°F~+140°F)              |  |
| Humidity              | 0~90% RH                               |  |
| Applicable Model      | Please see "Accessory Selection"       |  |

#### **Order Information**

| Туре      | Part Number | Description           |
|-----------|-------------|-----------------------|
| Power Box | DH-PFA141   | Water-proof power box |
|           | PFA141      | Water-proof power box |

### **Dimensions (mm/inch)**







## **Application**



### **Package Information**

- Power box \*1
- M8 plastic anchor \*4
- Wrench \*1
- Water joint \*3
- User manual \*1